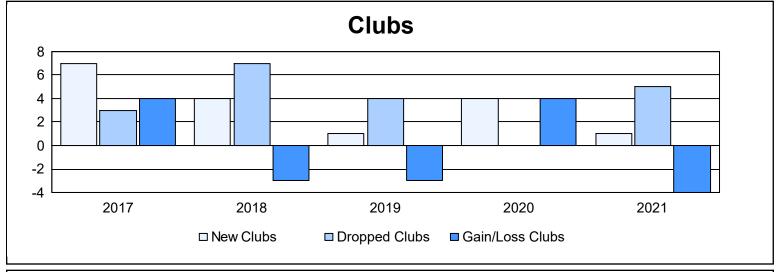

District B 4 As of June 2021 Cumulative

| Year      | New<br>Clubs | Dropped<br>Clubs | Gain/<br>Loss<br>Clubs | New<br>Members | Charter<br>Members | Reinstate<br>Members | Transfer<br>Members | Total<br>Member<br>Added | Total<br>Members<br>Dropped | Gain/<br>Loss<br>Members |
|-----------|--------------|------------------|------------------------|----------------|--------------------|----------------------|---------------------|--------------------------|-----------------------------|--------------------------|
| 2016-2017 | 7            | 3                | 4                      | 511            | 162                | 22                   | 0                   | 695                      | 381                         | 314                      |
| 2017-2018 | 4            | 7                | -3                     | 294            | 113                | 24                   | 8                   | 439                      | 613                         | -174                     |
| 2018-2019 | 1            | 4                | -3                     | 161            | 40                 | 0                    | 8                   | 209                      | 432                         | -223                     |
| 2019-2020 | 4            | 0                | 4                      | 215            | 85                 | 14                   | 9                   | 323                      | 172                         | 151                      |
| 2020-2021 | 1            | 5                | -4                     | 123            | 52                 | 9                    | 16                  | 200                      | 293                         | -93                      |
| Average   | 3            | 4                | 0                      | 261            | 90                 | 14                   | 8                   | 373                      | 378                         | -5                       |